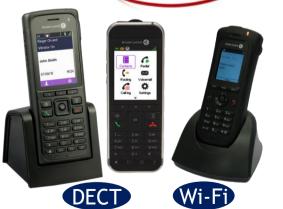

### WIRELESS TERMINALS

# WIRELESS TERMINALS (WHAT IS NEW?)

UNLIKE 8340 IP DECT,
IT IS OUR OWN PRODUCT
IT IS NOT OEM!

HANDOVER / ROAMING SUPPORT WITH EXISTING 4070 IBS (UNDER OXE)

AGAP&GAP COMPATIBLE
HIGHER CALL DENSITY THAN
COMPETITION

NO MORE DAP NEEDED!
BUILT IN MANAGEMENT FROM
COMM. SERVER

8378 IP-xBS DECT BASE STATION MULTICAST IS NOT NEEDED! VINICATION

NEW UP-LIMITS FOR OXO CONNECT 80 IP-xBS & 200 DECT

NEW UP-LIMITS FOR OXE 2032 IP-xBS & 5000 DECT