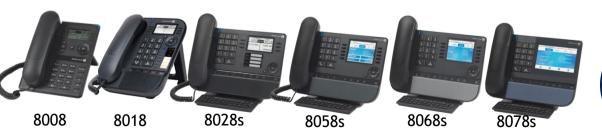

## **WIRED TERMINALS**

#### **BLACK & WHITE SCREEN**

#### **COLOR SCREEN**

8018

8028s

8058s - 8068s - 8068s BT

8078s - 8078s BT

8088 - 8088 BT

2,8 INCHES

3,5 INCHES