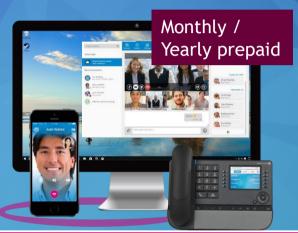

#### Rainbow Premium user subscriptions

Rainbow Business (2€ per user/month)
Rainbow Enterprise (4€ per user/month)

For all employees

Team collaboration made easy

Mobile workplace everywhere

Rainbow Ent. Conference

For meeting organizers

Dial-in from all over the world

#### Freemium

#### Guest user can:

- Chat within a group/meeting
- Share large files
- Join instant web conference
- Join phone meeting using local dial-in number

Rainbow Essential

For external guests or occasional corporate users