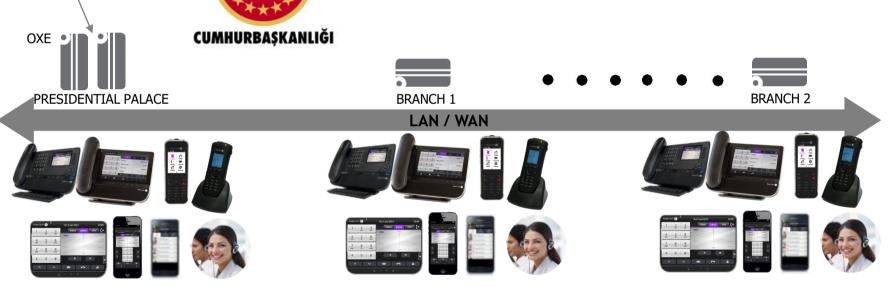

#### REFERENCE CUSTOMER - PRESIDENTIAL PALACE

- FULLY REDUNDANT, CENTRAL MANAGEMENT
- FULL IP INFRASTRUCTURE
- 2000 IP PHONES & 700 DECT PHONES