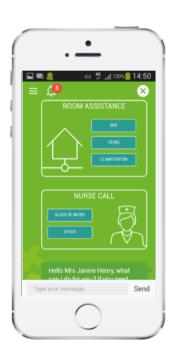

# RAINBOW CPaaS HEALTHCARE: Mobile app integration

Add real-time efficiency to your customer's app or web site

- Domain: Healthcare
- Purpose: Add real time communications to serviceoriented patient applications
- Benefits: Improve the work of care givers, keep the binding with the patient (Patient Wellbeing = better recovery)

#### Improve Patient Experience