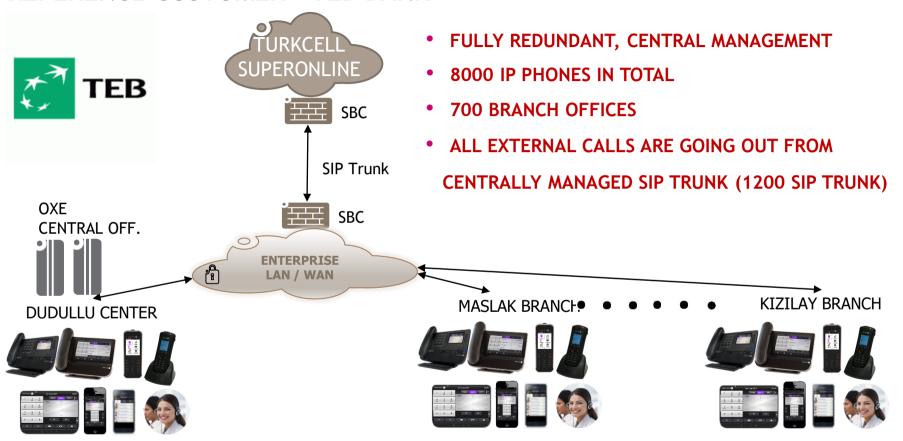

ts Show Recording IDs **Prompts** 0 en # O Prompt Language close 0 0 menu ① Upload welcome 0 Download ▶ Plav DB READ WRITE Record Delete

IVR CAPABILITY



#### **OMNIPCX RECORD (CALL RECORDING)**





#### **REFERENCE CUSTOMER - TURKISH AIRLINES**













180+ DIFFERENT LOCATIONS 17.000 USERS



DIFFERENT TIME ZONES

**DIFFERENT OPERATORS** 







#### REFERENCE CUSTOMER - ISTANBUL AIRPORT



- FULLY REDUNDANT, CENTRAL MANAGEMENT
- MULTI-TENANT & FULL IP INFRASTRUCTURE
- 2500 IP PHONES (JUST ISTANBUL AIRPORT USERS)
- MORE USERS TO BE PROVISIONED (FOR OTHER TENANTS)
- CUSTOMER PORTAL (TAILOR MADE)



#### REFERENCE CUSTOMER - PRESIDENTIAL PALACE



- FULLY REDUNDANT, CENTRAL MANAGEMENT
- FULL IP INFRASTRUCTURE
- 2000 IP PHONES & 700 DECT PHONES



#### REFERENCE CUSTOMER - TEB BANK



#### **REFERENCE CUSTOMER - PRIME MINISTRY**



- FULLY REDUNDANT, CENTRAL MANAGEMENT
- 2100 DIGITAL PHONES & 1800 ANALOG PHONES
- 700 DECT PHONES & 10 BRANCH OFFICES



- enterprise.alcatel-lucent.com
- facebook.com/ALUEnterprise
- in linkedin.com/company/alcatellucententerprise
- twitter.com/ALUEnterprise
- youtube.com/user/enterpriseALU