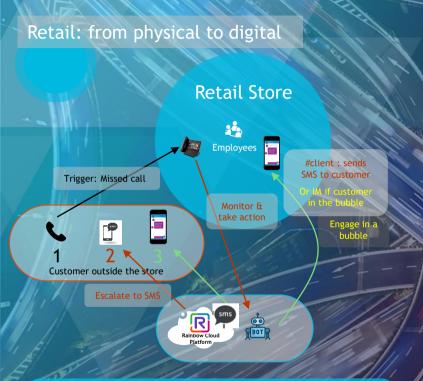

# CPaaS USE CASES THAT WE HAVE SOLD

#### Monetization:

- Price per employee per month
- Price per SMS sent