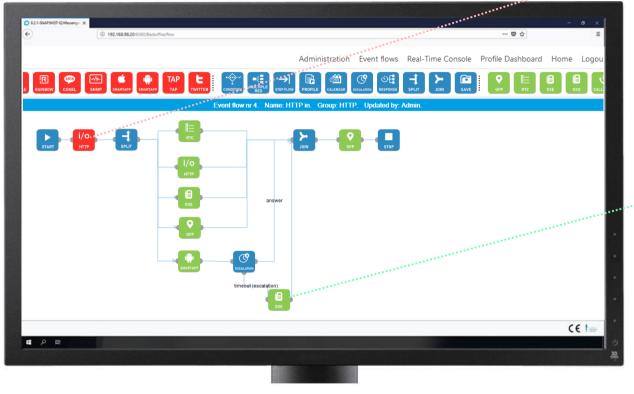

#### **OTNS REAL TIME CONSOLE**

- Display of all events in real time
- Selection of Displayed alarm per area
- Possibility to the operator to start a specific workflow directly from the Real Time Console

### **OTNS ALARM FLOW CREATION**