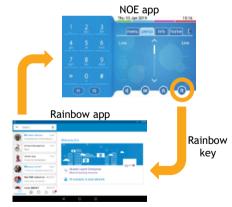

### **RAINBOW UCaaS**

#### Connected

Unified experience with Business Phone, Directory, Email. 3rd party Comm. Servers support

Click-to-call and dual ringing with mobile