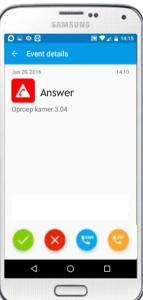

#### **OTNS REAL TIME CONSOLE**

- Display of all events in real time
- Selection of Displayed alarm per area
- Possibility to the operator to start a specific workflow directly from the Real Time Console

#### **OTNS GRAPHICAL FLOOR PLAN**

- Location of events on the map with a pin
- Severity by colors, alarm text displayed, management of the alarm
- Multiple level of map
- One or several device are related to a Pin on the map
- Dynamic for DECT (base station, BLE) and SmartApp (BLE)

#### OTNS GRAPHICAL EVENT ASSIGNMENT

- Easy drag & drop alarm assignment from the graphical floor plan
- Integrating the EHR system based on HL7 to track movements of patients and adapt automatically the assignment of the event