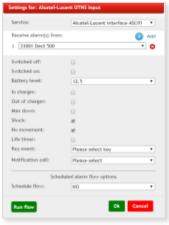

#### **OTNS RAINBOW Connector**

Incoming: Reception of any Rainbow message, start of the script on keyword detection

- IM from Rainbow contact
- Message from a Rainbow Bubble

Outgoing: send of message to Rainbow

- IM to a Rainbow contact or a group of contact
- Message to a Rainbow Bubble