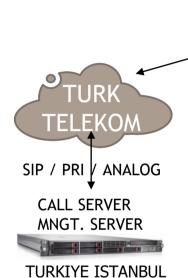

#### **REFERENCE CUSTOMER - TURKISH AIRLINES**

180+ DIFFERENT LOCATIONS 17.000 USERS

DIFFERENT TIME ZONES

**DIFFERENT OPERATORS** 