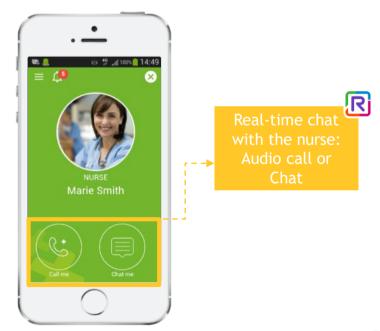

# RAINBOW CPaaS HEALTHCARE: Mobile app integration

Add real-time efficiency to your customer's app or web site

- Domain: Healthcare
- Purpose: Add real time communications to serviceoriented patient applications
- Benefits: Improve the work of care givers, keep the binding with the patient (Patient Wellbeing = better recovery)

#### Improve Patient Experience