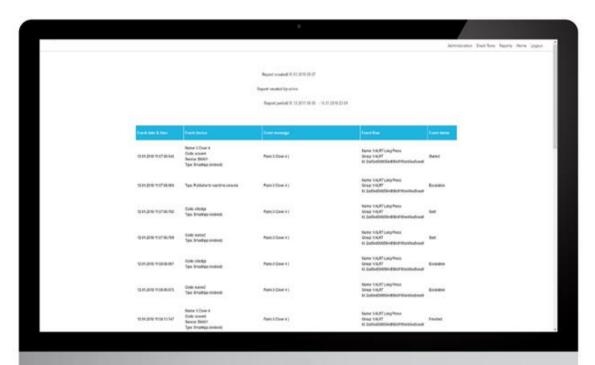

#### **OTNS REPORTING**

- Details on all started alarm flows
- Filter on date, script name, devices, result, ...
- Export options