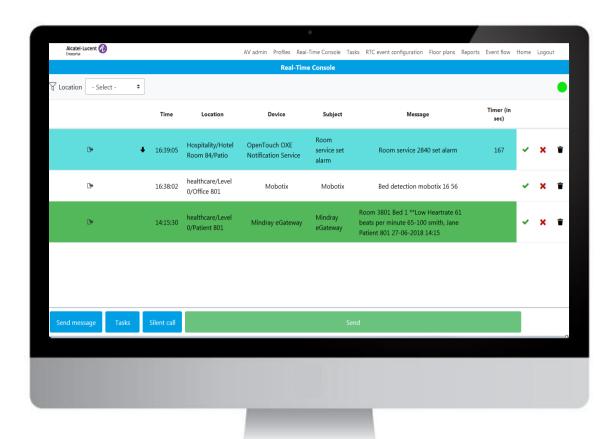

#### **OTNS REAL TIME CONSOLE**

- Display of all events in real time
- Selection of Displayed alarm per area
- Possibility to the operator to start a specific workflow directly from the Real Time Console