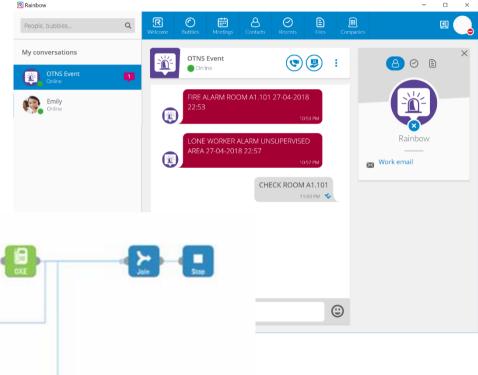

#### **OTNS REAL TIME CONSOLE**

- Display of all events in real time
- Selection of Displayed alarm per area
- Possibility to the operator to start a specific workflow directly from the Real Time Console

#### **OTNS GRAPHICAL FLOOR PLAN**

- Location of events on the map with a pin
- Severity by colors, alarm text displayed, management of the alarm
- Multiple level of map
- One or several device are related to a Pin on the map
- Dynamic for DECT (base station, BLE) and SmartApp (BLE)

#### OTNS GRAPHICAL EVENT ASSIGNMENT

- Easy drag & drop alarm assignment from the graphical floor plan
- Integrating the EHR system based on HL7 to track movements of patients and adapt automatically the assignment of the event