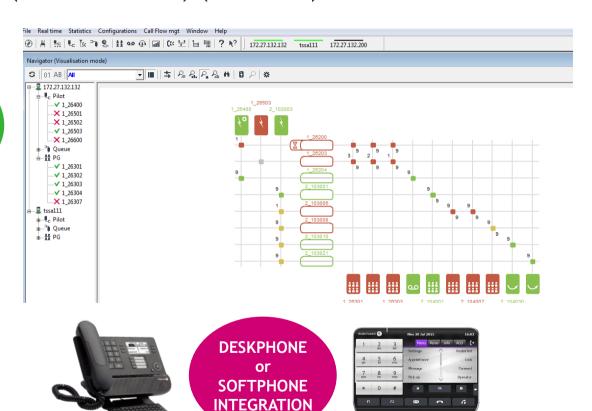

#### VISUAL AUTOMATED ATTENDANT (VAA) WEB BASED VisualAA DIRECT DIAL **EASY** Automated Attendant Editor Routings 0-9,\*,# CONFIGURATION File → ↑ H ② ↑ ○ ii ii → ○ 1 ▼ **ALL POSSIBLE** DRAG&DROP Start INCOMING CALL Announcement properties **FILTERING** Announcement welcome ☐ Release Automated Attendant Users Routings **Prompts** Calendars Direc Tenants System Prompts Show Recording IDs **Prompts** 0 en # O Prompt Language close 0 0 menu ① Upload welcome 0 Download ▶ Plav DB READ WRITE Record Delete