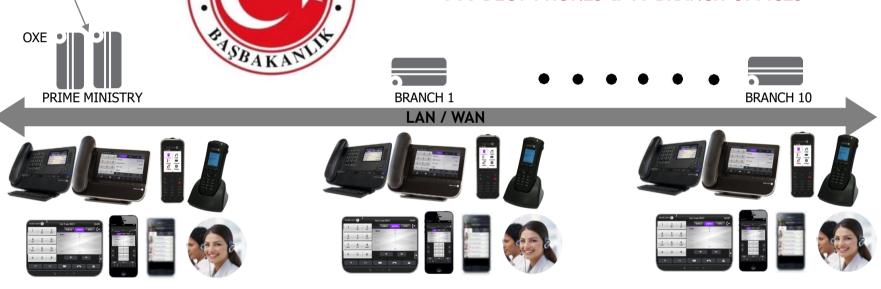

#### **REFERENCE CUSTOMER - PRIME MINISTRY**

- FULLY REDUNDANT, CENTRAL MANAGEMENT
- 2100 DIGITAL PHONES & 1800 ANALOG PHONES
- 700 DECT PHONES & 10 BRANCH OFFICES

- enterprise.alcatel-lucent.com
- facebook.com/ALUEnterprise
- in linkedin.com/company/alcatellucententerprise
- twitter.com/ALUEnterprise
- youtube.com/user/enterpriseALU