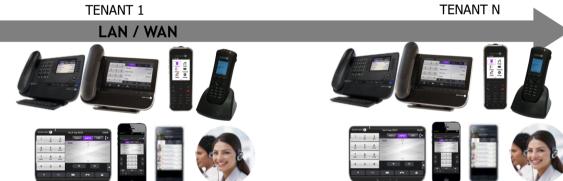

#### REFERENCE CUSTOMER - ISTANBUL AIRPORT

- FULLY REDUNDANT, CENTRAL MANAGEMENT
- MULTI-TENANT & FULL IP INFRASTRUCTURE
- 2500 IP PHONES (JUST ISTANBUL AIRPORT USERS)
- MORE USERS TO BE PROVISIONED (FOR OTHER TENANTS)
- CUSTOMER PORTAL (TAILOR MADE)