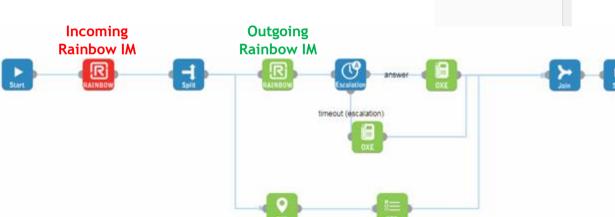

### **OTNS ALARM FLOW CREATION**

#### **OTNS RAINBOW Connector**

Incoming: Reception of any Rainbow message, start of the script on keyword detection

- IM from Rainbow contact
- Message from a Rainbow Bubble

Outgoing: send of message to Rainbow

- IM to a Rainbow contact or a group of contact
- Message to a Rainbow Bubble