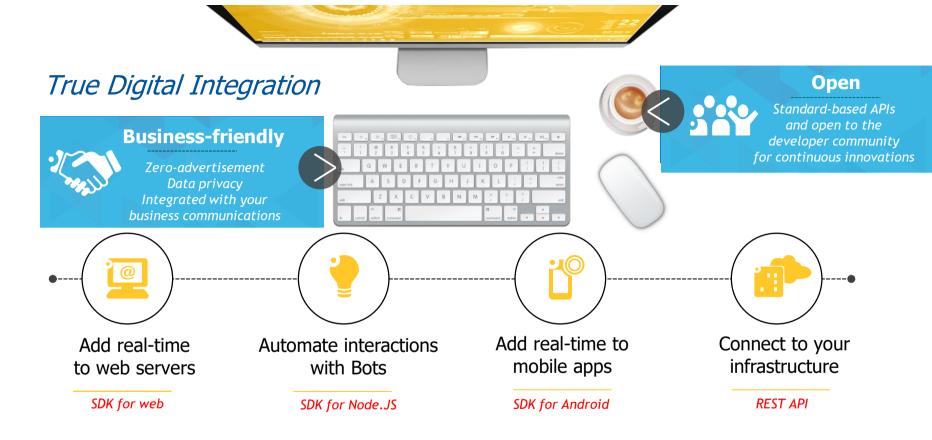

# TRUE DIGITAL COLLABORATION

Persistent group chat
File exchange
Instant Messaging
Channels
Audio, video, screen sharing
Deskphone click-to-call, call pop-up
Conferencing

#### Mobile workers

Real-time interactions from mobile, PC, MAC or web client

#### **Borderless**

Everyone in your business community can Rainbow with your employees

**Video Conferences** 

#### Connected

Unified experience with Business Phone, Directory, Email. 3rd party Comm. Servers support

Click-to-call and dual ringing with mobile