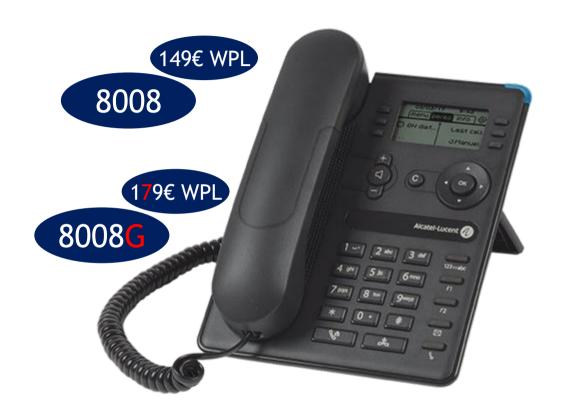

### WPL PRICING

219 € WPL

299 € WPL

349 € WPL 469 € WPL 569 € WPL.

549 € WPL 649 € WPL 631 € WPL 707 € WPL

# WIRED TERMINALS (WHAT IS NEW?)

10/100/1000 DUAL ETH. REPLACEMENT OF 4018

WIRED TERMINALS (WHAT IS NEW?)

ANDROID OS
OPENNESS
& APPS