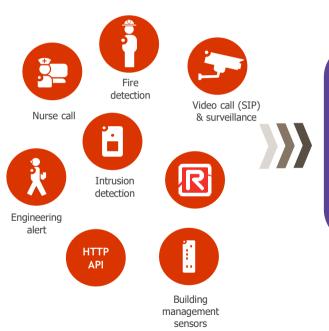

### **OPENTOUCH NOTIFICATION SERVICES (OTNS)**

**WATER HEATER** TEMP. **DECREASE** 

**DRY CONTACT** 

ESPA / TAP **INTERFACES** 

INFRASTRCT.

SYSTEM

**FIRE** ALARM

INTRUSION

DETECTION

CAMERA **SYSTEMS** 

BUILDING MNGMT. **SYSTEMS** 

**OPENTOUCH**<sup>TM</sup> **NOTIFICATION SERVICE** 

AUDIO / TEXT NOTIFICATION MSG. NOTIF. GEOLOCATION

SOCIAL MEDIA **NOTIFICATION** 

DECT/ WIFI **SETS** 

**SMART PHONES** 

**TABLETS** 