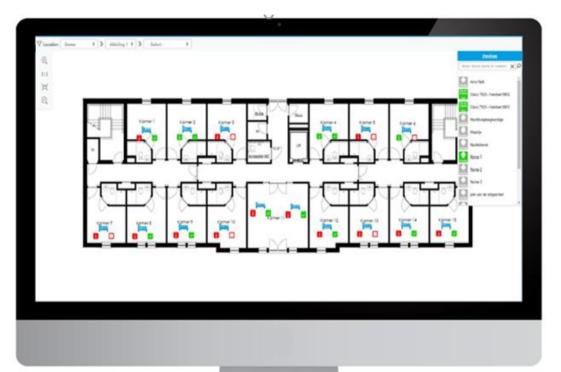

#### OTNS GRAPHICAL EVENT ASSIGNMENT

- Easy drag & drop alarm assignment from the graphical floor plan
- Integrating the EHR system based on HL7 to track movements of patients and adapt automatically the assignment of the event