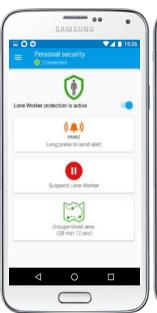

#### OTNS SMARTAPP - LONE WORKER PROTECTION

- Support wearable V.ALRT button
- Compliant with built-in alarm button devices:

Ascom Myco3, CAT S1, Galaxy xCover 3 & 4, Sonim XP7, Point Mobile PM45, Spectralink PIVOT 8741 & 8744 & Versity

- Include Lone worker protection (shock, man down)
- Include beacon detection to provide location information in alert message