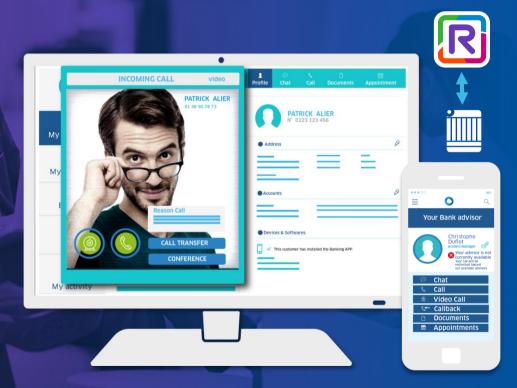

# CPaaS FINANCE: INTEGRATE COMMUNICATION INTO THE ENTERPRISE MOBILE APPLICATION

Large bank in Spain enables its 500,000 priority customers to directly interact with their advisor via voice, video or text over a secure, authenticated connection using the bank's mobile app"

Rainbow API's ease integration and enhance functionality in bank's portal

Bank maintains relationship with customer, avoiding loss to other intermediation platforms

# RAINBOW CPaaS FINANCE: Mobile app integration example

Add real-time Improve Customer Experience efficiency to your customer's app or web site  $\equiv$ Your Bank advisor Christophe Chat Call Video Call Live interactions Callback Documents **Appointments** 