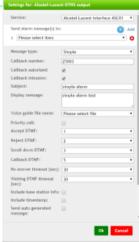

#### **OTNS RAINBOW Connector**

Incoming: Reception of any Rainbow message, start of the script on keyword detection

- IM from Rainbow contact
- Message from a Rainbow Bubble

Outgoing: send of message to Rainbow

- IM to a Rainbow contact or a group of contact
- Message to a Rainbow Bubble