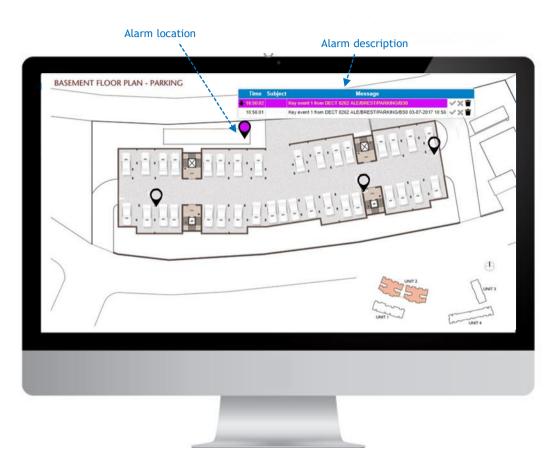

#### **OTNS GRAPHICAL FLOOR PLAN**

- Location of events on the map with a pin
- Severity by colors, alarm text displayed, management of the alarm
- Multiple level of map
- One or several device are related to a Pin on the map
- Dynamic for DECT (base station, BLE) and SmartApp (BLE)