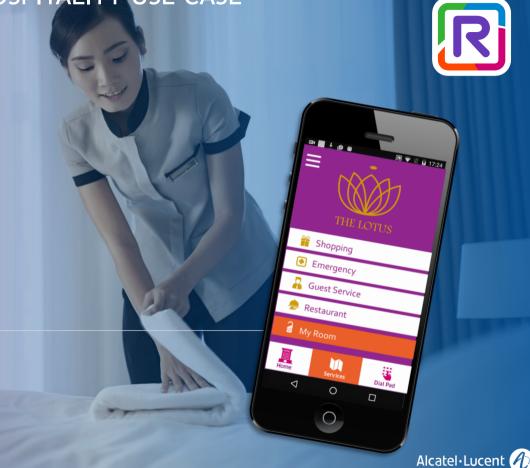

RAINBOW CPAAS HOSPITALITY USE CASE

Large Asian hotel chain with over 300K rooms saves money by optimizing cleaning cycle time and making rooms available quicker

"Rainbow APIs establish a direct connection between guests and the external cleaning crews to report when a room needs to be cleaned and then monitor execution and quality."