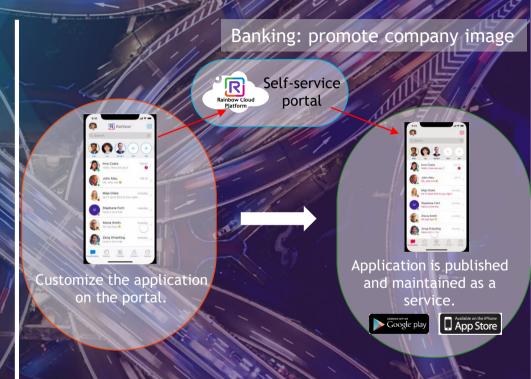

#### Monetization:

- Fixed fee for app publication service
- Price per app per month

# CPaaS FINANCE: INTEGRATE COMMUNICATION INTO THE ENTERPRISE MOBILE APPLICATION

Large bank in Spain enables its 500,000 priority customers to directly interact with their advisor via voice, video or text over a secure, authenticated connection using the bank's mobile app"

Rainbow API's ease integration and enhance functionality in bank's portal

Bank maintains relationship with customer, avoiding loss to other intermediation platforms