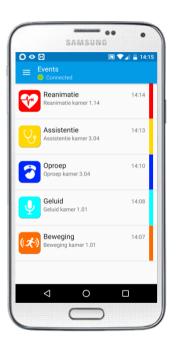

#### **OTNS REAL TIME CONSOLE**

- Display of all events in real time
- Selection of Displayed alarm per area
- Possibility to the operator to start a specific workflow directly from the Real Time Console

#### **OTNS GRAPHICAL FLOOR PLAN**

- Location of events on the map with a pin
- Severity by colors, alarm text displayed, management of the alarm
- Multiple level of map
- One or several device are related to a Pin on the map
- Dynamic for DECT (base station, BLE) and SmartApp (BLE)

#### OTNS GRAPHICAL EVENT ASSIGNMENT

- Easy drag & drop alarm assignment from the graphical floor plan
- Integrating the EHR system based on HL7 to track movements of patients and adapt automatically the assignment of the event